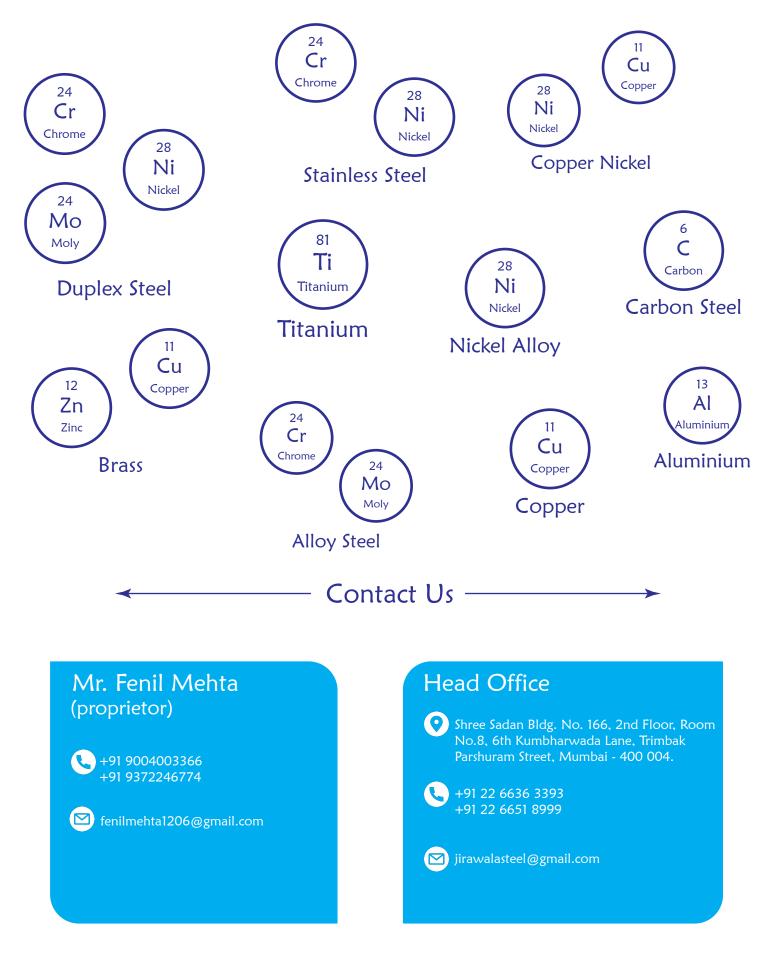

--------------------------------|--|
| <b>Size</b> 25mm – 100mm                                                                                                                              |  |
| Thickness 3mm -20mm                                                                                                                                   |  |





Customise & Special Manufacturing





Slitting/ Cutting and Bending







CNC & Laser cutting



# Industries We Cater To



Hospital Equipment Industry



Transformers/Solar/ Nuclear Industry



Automobile/Aerospace Industry

Cement

Industry



Paper & Pulp/Chemical/Sugar Oil & Gas Industry



Fluid Piping Industry







Textile Machinery Industry



Elevator Industry Kitchen & Food Processing Industry

# Alloys For All Applications-







Calculate Your Alloy Weight