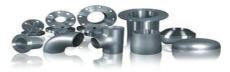

#### • Flanges & Pipe fitting's

| Quality              | Prime Seamless & Welded (ERW)                                                                                               |
|----------------------|-----------------------------------------------------------------------------------------------------------------------------|
| Type of<br>Fitting's | Elbow, Tee, Union, Cross, Plug, Swage Nipple, Inserts, Reducer, Stud-End, Cap, Bends.                                       |
| Type of<br>flange    | Weldneck, Slipon (Srof), Blind, Socket Weld, Lap Joint, Spectacles, Ring Joint, Orifacae,<br>Lond Weldneck, Deck Flang Ect. |
| Size                 | 1/4" NB to 32" NB                                                                                                           |
| Class                | 3000#, 6000#, 9000# available with NARC MR 01-75 / 150#, 300#, 400#, 600#, 900#, 1500#, & 2500#                             |