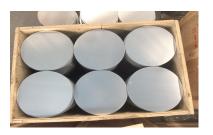

#### • SS Circle

| Quality   | Prime                                                                                                                                                                   |  |
|-----------|-------------------------------------------------------------------------------------------------------------------------------------------------------------------------|--|
| Grade     | S.S 200, 300 & 400 Series, 904L. Nickel Alloys Monel, Inconel, Hastelloy, Duplex,<br>Super Duplex Aluminium, Mild Steel, Alloy 20, Copper, Brass, Bronze, Copro-Nickel, |  |
| Finish    | 2B, BA, No.4 PVC, No.8 PVC, CR, HR, No.1, DD, CU                                                                                                                        |  |
| Thickness | 0.025mm to 100mm                                                                                                                                                        |  |